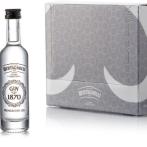

## Product details Gin1870 Premium Dry Gin (40% Vol. - 0.05 Lt) 5x10 Mignon E

From the combination of juniper and coriander, which release their intense aroma in alcohol, comes this decisive and refined Dry Gin that winks at the international tradition.

PACKAGE Description: Display 10 Mignon [5cl] Pieces: 10

PRODUCT Article Code: Gl0051803E Article Description: Gin1870 Premium Dry Gin (40% Vol. - 0.05 Lt) 5x10 Mignon E F.to/Cap: 0.05 lt Alchool: 40 % Vol. Case: Elegant Cardboard Box